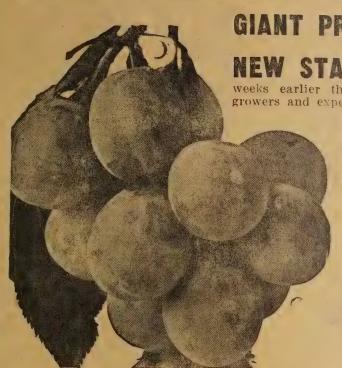

serves and canning. 3 to 4 ft. size only. Supply Limited.

PLUM TREE PRICES

Your choice of all varieties of plum trees listed.

| GRADE AND HEIGHT          | . Catalog      | Price | 3              | 10                       |
|---------------------------|----------------|-------|----------------|--------------------------|
|                           | Number         | Each  | Trees          | Trees                    |
| Best, 5-7 ft., super size | 9B302<br>9A302 |       | \$4.65<br>7.35 | \$14.95<br><b>24</b> .00 |

### IMPROVED SHROPSHIRE DAMSON

Small, dark purple colored plums in thick clusters fill the trees. Unsurpassed for jams, jellies, etc. Extremely high yielding and disease resistant. 3 to 4 ft. branched plants will fruit third year, Number 9B375, \$1.75 each; 3 for \$4.95.



Improved Shropshire Damser

# BEST PEARS Delicious and Healthful HIGH YIELDS...EASY TO GROW

Noted for their delicate, mild, sweet, delicious flavor and the melting, buttery, juicy texture of their flesh. Pears bloom late and can be counted on for large annual crops. They are easily grown. Fine, upright, sturdy, ornamental trees for around your home.

KIEFFER Excellent keeping qualities. A favorite for canning and marketing. The large fruits when properly mellowed in storage are extra good.

BARTLETT Universal popularity for home and market. Large, handsome, waxen yellow with red blushed cheeks, ripening in August. Highly recommended for eating and canning.

SECKEL The well known small sugar pear prized for its rich flavor for eating, desserts and pickling.

**DUCHESS** The largest of th